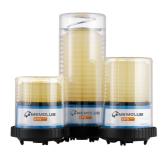

### **DIMENSIONS**

120cc Grease & Oil Cartridges 120cc I 4oz

240cc Grease & Oil Cartridges 240cc | 8.1oz

480cc Grease & Oil Cartridges 480cc | 16.2oz

**OIL R-500** Refillable Oil Reservoir 500cc | 16.9oz