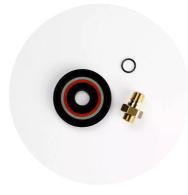

# MEMORY **MEMOLUB MEMORY SERIES** KNOWLEDGE BASE

### **DIMENSIONS**

120cc Grease & Oil Cartridges 120cc I 4oz

240cc Grease & Oil Cartridges 240cc | 8.1oz

480cc Grease & Oil Cartridges 480cc | 16.2oz

**OIL R-500** Refillable Oil Reservoir 500cc | 16.9oz











## **PRECAUTIONS**

- Do not open the housing: loaded spring
- Hold MEMOLUB down during manual checks
- Leq <70 dB</li>
- Use MEMOLUB only for greasing machinery
- Use only lubricant cartridges and batteries recommended by the manufacturer



#### **INSIDE THE BOX**







MEMOLUB® Housing Kit



MEMOLUB® EPS Memo Kit

# **SETTINGS & INSTALLATION**

### **FREQUENCY SETTINGS**

| MEMO COLOR<br>COMBINATION | DOSING<br>PERIODICITY | MAX.<br>DAILY<br>OUTPUT* | REFILLING<br>FREQUENCY VS.<br>CARTRIDGE<br>CONTENT (120CC) | REFILLING<br>FREQUENCY VS.<br>CARTRIDGE<br>CONTENT (240CC) | REFILLING<br>FREQUENCY VS.<br>CARTRIDGE<br>CONTENT (480CC) |
|---------------------------|-----------------------|--------------------------|------------------------------------------------------------|------------------------------------------------------------|------------------------------------------------------------|
| O + O +                   | 1 hour                | 14.4<br>cm3/day          | 0.25 month                                                 | 0.5 month