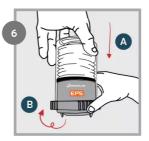

| 1/4 BSP                                                                   |
| Lubricants                 | Oil and Grease (up to NLGI #2 with an oil base between 100 and 460 cSt)** |
| Maximum Stroke Presure     | 25 bar / 350 PSI                                                          |

\* Lubricant adapted for low temperatures.

 $\ensuremath{^{**}}$  For any other viscosity level please contact your local distributor.

### **INSTALLATION GUIDELINES**

### **DIRECT INSTALLATION**

### **REMOTE INSTALLATION**

#### **CARTRIDGE REPLACEMENT GUIDELINES**



Open (fingers on ribs).



Prime MEMOLUB MEMORY pump



Insert new battery pack and seal. NOTE: the battery seal can be removed for 480cc cartriges.



Squeeze air out of the cartridge



Replace cartridge on MEMOLUB MEMORY pump



Close and lock (fingers on ribs).

#### FAQ

#### How can I test and/or check if MEMOLUB MEMORY is functioning?

You can test and/or check whether MEMOLUB MEMORY is working correctly at anytime by unscrewing MEMOLUB MEMORY from its MEMO. Then push one the three switches at the bottom of the housing for a few seconds (in case there is only 1 ring in the MEMO, choose another switch than the corresponding one). MEMOLUB MEMORY will then make an expulsion to confirm that electronic, mechanical and batteries are ok.

Operate this operation three times pushing each switch at least once to ensure all three switches are operational and the complete gavage of the pump with the adequate lubricant. This operation has to be done with a cartridge inside the MEMOLUB MEMORY.

### What to do if my MEMOLU