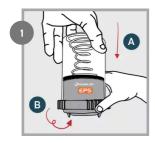

#### **CARTRIDGE REPLACEMENT GUIDELINES**

Open (fingers on ribs).

Prime MEMOLUB MEMORY pump

Insert new battery pack and seal. NOTE: the battery seal can be removed for 480cc cartriges.

Squeeze air out of the cartridge

Replace cartridge on MEMOLUB MEMORY pump

Close and lock (fingers on ribs).