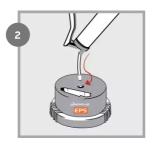

#### **CARTRIDGE REPLACEMENT GUIDELINES**

Open (fingers on ribs).

Prime MEMOLUB MEMORY pump

Insert new battery pack and seal. NOTE: the battery seal can be removed for 480cc cartriges.

Squeeze air out of the cartridge

Replace cartridge on MEMOLUB MEMORY pump

Close and lock (fingers on ribs).