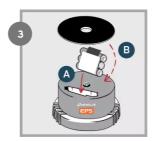

#### **CARTRIDGE REPLACEMENT GUIDELINES**

Open (fingers on ribs).

Prime MEMOLUB MEMORY pump

Insert new battery pack and seal. NOTE: the battery seal can be removed for 480cc cartriges.

Squeeze air out of the cartridge

Replace cartridge on MEMOLUB MEMORY pump

Close and lock (fingers on ribs).