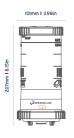

### **DIMENSIONS**

120cc Grease & Oil Cartridges 120cc I 4oz

240cc Grease & Oil Cartridges 240cc | 8.1oz

480cc Grease & Oil Cartridges 480cc | 16.2oz

**OIL R-500** Refillable Oil Reservoir 500cc | 16.9oz