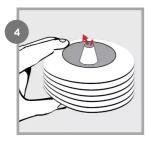

#### **CARTRIDGE REPLACEMENT GUIDELINES**

Open (fingers on ribs).

Prime MEMOLUB MEMORY pump

Insert new battery pack and seal. NOTE: the battery seal can be removed for 480cc cartriges.

Squeeze air out of the cartridge