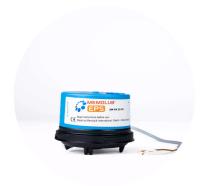

#### **INSIDE THE BOX**

MEMOLUB® Housing Kit

MEMOLUB® EPS Memo Kit

#### **CARTRIDGE REPLACEMENT GUIDELINES**

Open (fingers on ribs).

Prime MEMOLUB MEMORY pump

Insert new battery pack and seal. NOTE: the battery seal can be removed for 480cc cartriges.

Squeeze air out of the cartridge

Replace cartridge on MEMOLUB MEMORY pump

Close and lock (fingers on ribs).