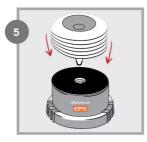

|
| Connections                | 1/4 BSP                                                                   |
| Lubricants                 | Oil and Grease (up to NLGI #2 with an oil base between 100 and 460 cSt)** |
| Maximum Stroke Presure     | 25 bar / 350 PSI                                                          |

\* Lubricant adapted for low temperatures.

 $\ensuremath{^{**}}$  For any other viscosity level please contact your local distributor.

### **INSTALLATION GUIDELINES**

### **DIRECT INSTALLATION**

### **REMOTE INSTALLATION**

#### **CARTRIDGE REPLACEMENT GUIDELINES**



Open (fingers on ribs).



Prime MEMOLUB MEMORY pump



Insert new battery pack and seal. NOTE: the battery seal can be removed for 480cc cartriges.



Squeeze air out of the cartridge



Replace cartridge on MEMOLUB MEMORY pump



Close and lock (fingers on ribs).

#### FAQ

#### How can I test and/or check if MEMOLUB MEMORY is functioning?

You can test and/or check whether MEMOLUB MEMORY is working correctly at anytime by unscrewing MEMOLUB MEMORY from its MEMO. Then push one the three switches at the bottom of the housing for a few seconds (in case there is only 1 ring in the MEMO, choose another switch than the corresponding one). MEMOLUB MEMORY will then make an expulsion to confirm that electronic, mechanical and batteries are ok.

Operate this operation three times pushing each switch at least once to ensure all three switches are operational and the complete gavage of the pump with the adequate lubricant. This operation has to be done with a cartridge inside the